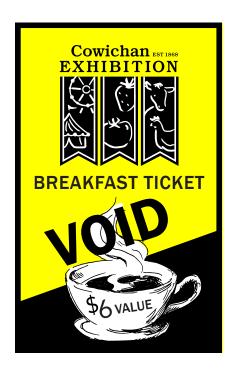

#### **COWICHAN EXHIBITION VENDOR FOOD COUPONS**

The Cowichan Exhibition provides food coupons for volunteers during the Fair. These coupons each have a face value that is equivalent to: Breakfast \$6 ea, Lunch \$8 ea, Dinner \$10 ea. Concessionaires are to collect these tickets and provide a meal for the volunteers. The volunteers cannot be charged additional fees. At the end of the fair the food coupons you have received from the duration of the fair are to be turned into the office and the total value of the tickets will be taken off of your remaining invoice.