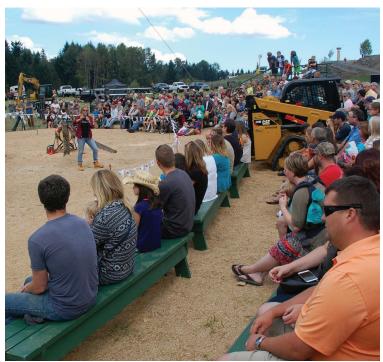

Logger sports competitions have been occurring in logging camps and communities for decades. So bringing the skills from the forest to a competition setting which celebrates British Columbia's logging history is a reason to get excited! Loggers and non-loggers alike come together to demonstrate their skills in friendly competitions. These competitions take place all over North America and attract local, national and international competitors. The events are fast and exciting ranging from power sawing to the ever popular speed climbing.

This September the Exhibition will present the Loggers Sports competition on Saturday, Sept 12th, while the Laughing Loggers will be performing and carving up a storm on Friday, Sept 11th and Saturday, Sept 13th. Our amateur pole climbing contest, which debuted in 2019, will be back again this year with prize money of \$500. The Cowichan Valley has been home to many World Class Competitors including Ron Hartill, Jube Wickheim, Glen Barry, Bobby Walker, Marv Trudeau and many more.

Our event will provide a platform for the competitors to show their skills and amaze the crowds. The classes will range from Novice to Intermediate for both men and women. Open events will include Pole climbing, Axe Throwing, Double Sawing, Choker and Chop Saw competitions. The prize purse will be over \$20,000.00.