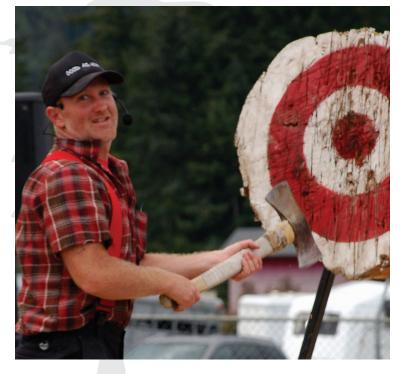

Logger sports competitions have been occurring in logging camps and communities for decades. So bringing the skills from the forest to a competition setting which celebrates British Columbia's logging history is a reason to get excited! Loggers and non-loggers alike come together to demonstrate their skills in friendly competitions. These competitions take place all over North America and attract local, national and international competitors. The events are fast and exciting ranging from power sawing to the ever popular speed climbing.

Our event will provide a platform for the competitors to show their skills and amaze the crowds. The classes will range from Novice to Intermediate for both men and women. Open events will include Pole climbing, Axe Throwing, Double Sawing, Choker and Chop Saw competitions. The prize purse will be over \$20,000.00.