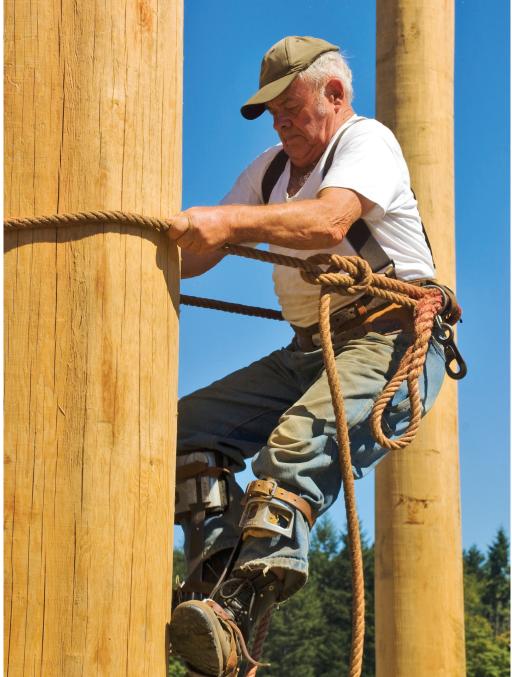

This September the Exhibition will present the Loggers Sports competition on Saturday, Sept 12th, while the Laughing Loggers will be performing and carving up a storm on Friday, Sept 11th and Saturday, Sept 13th. Our amateur pole climbing contest, which debuted in 2019, will be back again this year with prize money of \$500. The Cowichan Valley has been home to many World Class Competitors including Ron Hartill, Jube Wickheim, Glen Barry, Bobby Walker, Marv Trudeau and many more.

Our event will provide a platform for the competitors to show their skills and amaze the crowds. The classes will range from Novice to Intermediate for both men and women. Open events will include Pole climbing, Axe Throwing, Double Sawing, Choker and Chop Saw competitions. The prize purse will be over \$20,000.00.