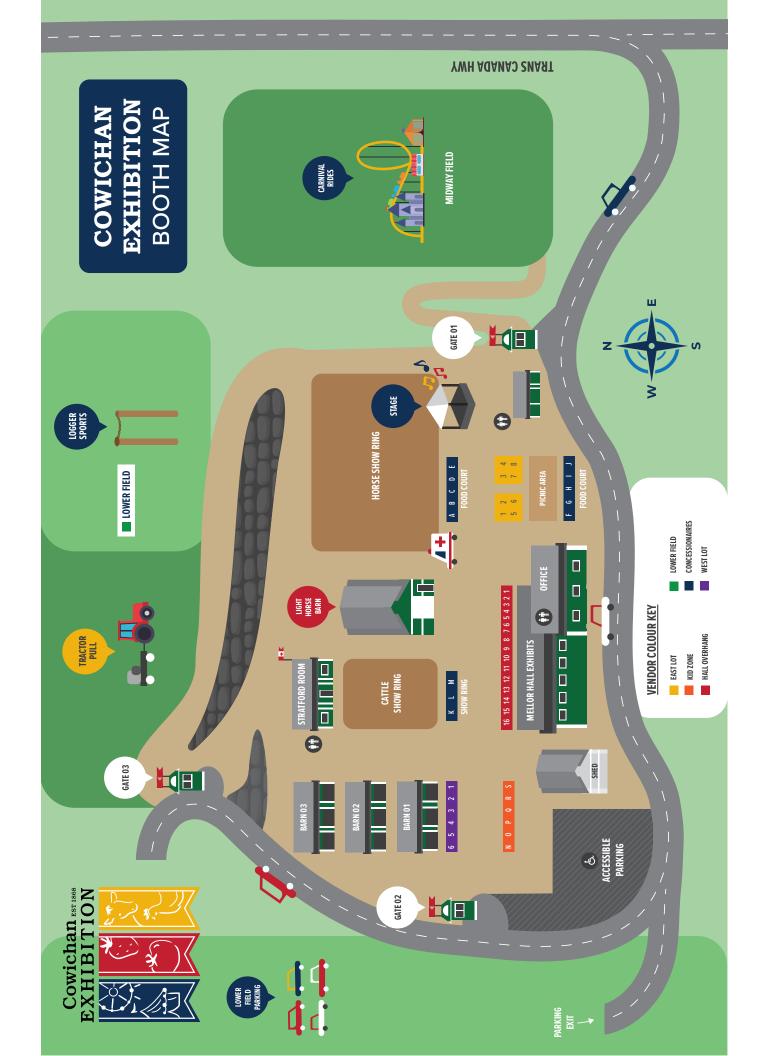

| dersigned ag  SE ONLY           | sed on the Gross Sales for the<br>e MINIMUM FEE or 15% of GR<br>grees to the rules and re | \$800.00 \$750.00  e weekend and will COSS SALES + GST. F  gulations of the  Signature  MENT \$ | provide the inal paymer | \$840.00 \$787.50  Cowichan Exhibition with a Rat on Gross Sales due Septem  "Concessionaire Package  PROOF OF INSUR | decord of Sales.<br>aber 21, 2024. |  |  |





### **CHECKLIST & MENU PRICING/PASSES**

**EXHIBITION HOURS:** Friday 9AM - 9PM Saturday 9AM - 9PM Sunday 9AM - 4PM

|                | APPLICANT'S CHECKLIST                                                                                                                                                                                                                                                                                                                                                    |  |  |  |  |  |  |  |
|----------------|------------------------------------------------------------------------------------------------------------------------------------------------------------------------------------------------------------------------------------------------------------------