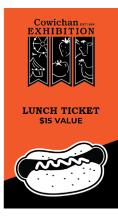

#### **FOOD COUPONS**

The Cowichan Exhibition provides food coupons for its volunteers during the Fair. These coupons have a face value that is equivalent to Breakfast - \$10 each, Lunch - \$15 each, and Dinner - \$20 each.

Concessionaires are to collect these coupons and provide a meal for the volunteers. The volunteers cannot be charged additional fees. At the end of the Fair, the food coupons you have received during the Fair are to be turned into the Office; the total value of the coupons will then be subtracted from your remaining invoice