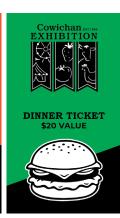

#### **FOOD COUPONS**

The Cowichan Exhibition provides food coupons for its volunteers during the Fair. These coupons have a face value that is equivalent to Breakfast - \$10 each, Lunch - \$15 each, and Dinner - \$20 each.

Concessionaires are to collect these coupons and provide a meal for the volunteers. The volunteers cannot be charged additional fees. At the end of the Fair, the food coupons you have received during the Fair are to be turned into the Office; the total value of the coupons will then be subtracted from your remaining invoice