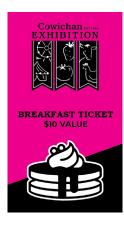

#### **FOOD COUPONS**

The Cowichan Exhibition provides food coupons for its volunteers during the Fair. These coupons have a face value that is equivalent to Breakfast - \$10 each, Lunch - \$15 each, and Dinner - \$20 each.

Concessionaires are to collect these coupons and provide a meal for the volunteers. The volunteers cannot be charged additional fees. At the end of the Fair, the food coupons you have received during the Fair are to be turned into the Office; the total value of the coupons will then be subtracted from your remaining invoice